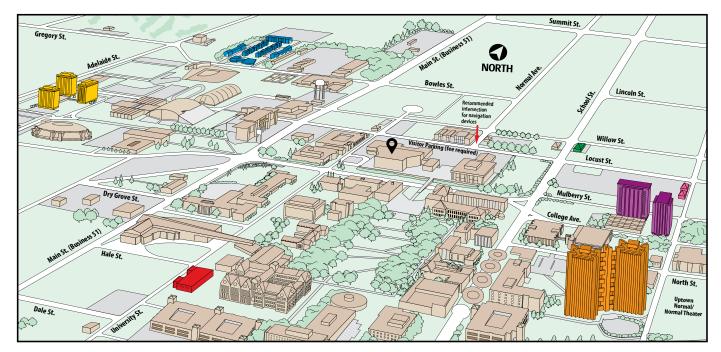

those who have been out of high school less than two years). Cardinal Court houses primarily second-year and transfer students.

#### Hewett-Manchester house our Themed Living-Learning Communities (TLLCs)

- Academic and Career Exploration
- Big Red Marching Machine
  Business
- Business
   Co-Sciences
- Engineering
- Fine Arts
- Health and Wellness
- Honors
- Information Technology
- International House
- Leadership
- Mathematics
- Mennonite College of Nursing
- Music
- Rainbow Floor
- Social Work
- Sophomore Experience
- Special Education
- Teacher Education

Tri-Towers, Watterson Towers, Hewett-Manchester, and Cardinal Court each have a printing station, fitness center, basketball court, air conditioning, and Wi-Fi in rooms and common areas.

# UNIVERSITY HOUSING LOCATIONS AT A GLANCE



|                                              | 209 and 211 N. Fell Avenue                                                    | 302 N. School Street                                                          |  |
|----------------------------------------------|-------------------------------------------------------------------------------|-------------------------------------------------------------------------------|--|
| Apartments for                               | Upper class and graduate students with no dependents                          | Upper class and graduate students with no dependents                          |  |
| Floor types                                  | All-gender                                                                    | All-gender